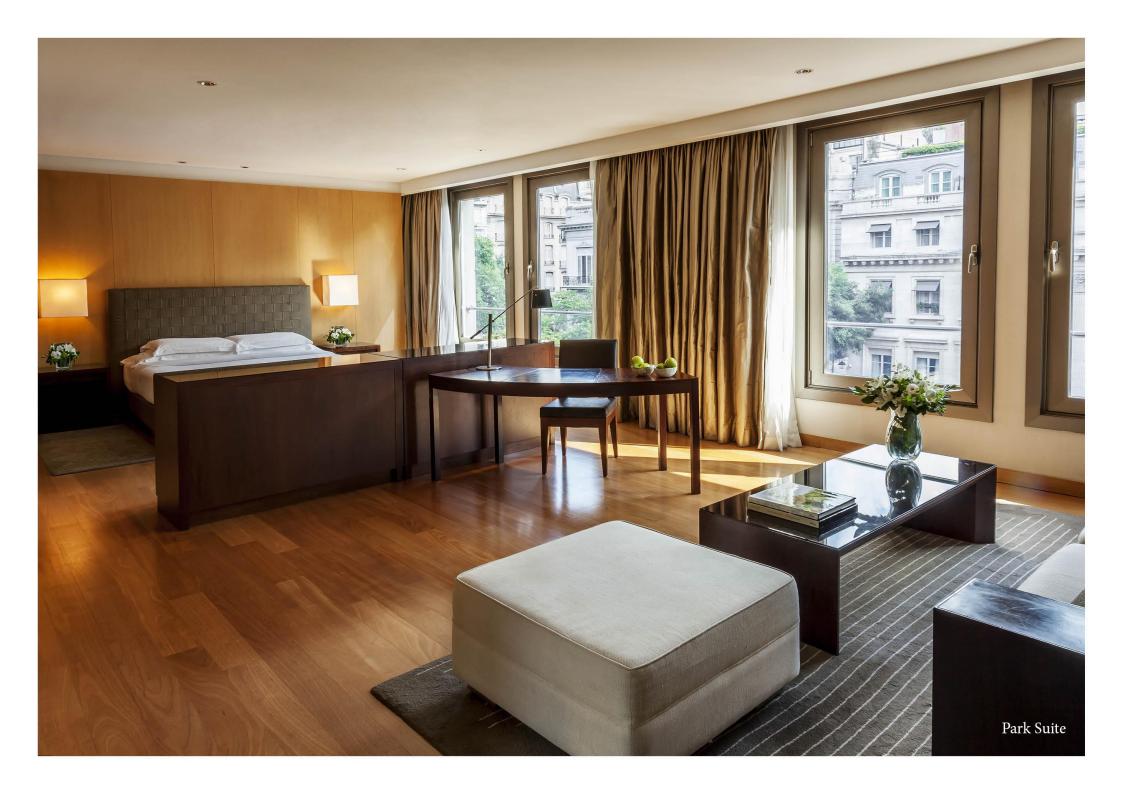

## **GUESTROOMS**

| Category               | Quantity | Posadas Building | Palace Building |
|------------------------|----------|------------------|-----------------|
| Park Room King         | 21       | 21               | -               |
| Park Deluxe King       | 60       | 55               | 5               |
| Park Deluxe Twin       | 24       | 20               | 4               |
| Park Deluxe View King  | 13       | 13               | -               |
| Park Deluxe Balcony    | 8        | 6                | 2               |
| Park One Bedroom Suite | 6        | 4                | 2               |
| Park Suite             | 17       | 13               | 4               |
| Park Deluxe Suite      | 5        | 5                | 7-              |
| Park Executive Suite   | 8        | 5                | 3               |
| Boudoir Suite          | I        | _                | I               |
| Alvear Suite           | 1        | 1997             | r               |
| Duhau Suite            | 1        | 1 <del></del> 1  | I.              |