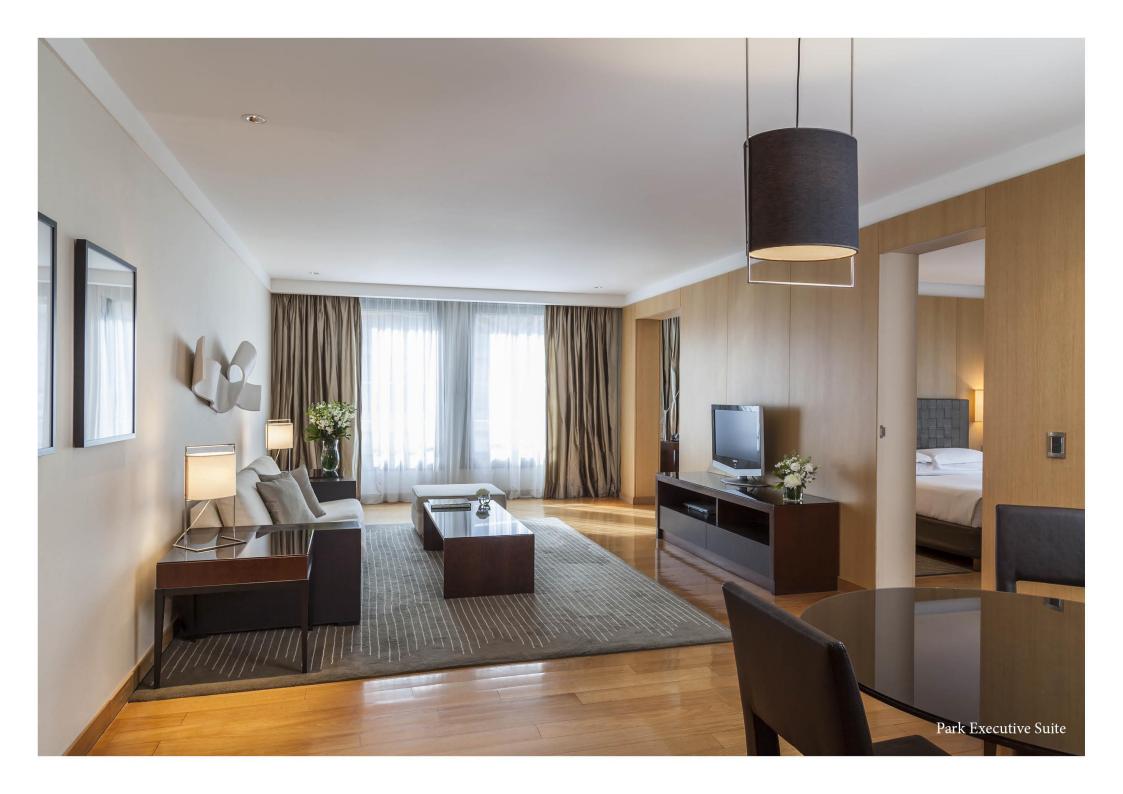

## **GUESTROOMS**

| Category               | Quantity | Posadas Building | Palace Building |
|------------------------|----------|------------------|-----------------|
| Park Room King         | 21       | 21               | -               |
| Park Deluxe King       | 60       | 55               | 5               |
| Park Deluxe Twin       | 24       | 20               | 4               |
| Park Deluxe View King  | 13       | 13               | -               |
| Park Deluxe Balcony    | 8        | 6                | 2               |
| Park One Bedroom Suite | 6        | 4                | 2               |
| Park Suite             | 17       | 13               | 4               |
| Park Deluxe Suite      | 5        | 5                | 7-              |
| Park Executive Suite   | 8        | 5                | 3               |
| Boudoir Suite          | I        | _                | I               |
| Alvear Suite           | 1        | 1997             | r               |
| Duhau Suite            | 1        | 1 <del></del> 1  | I.              |