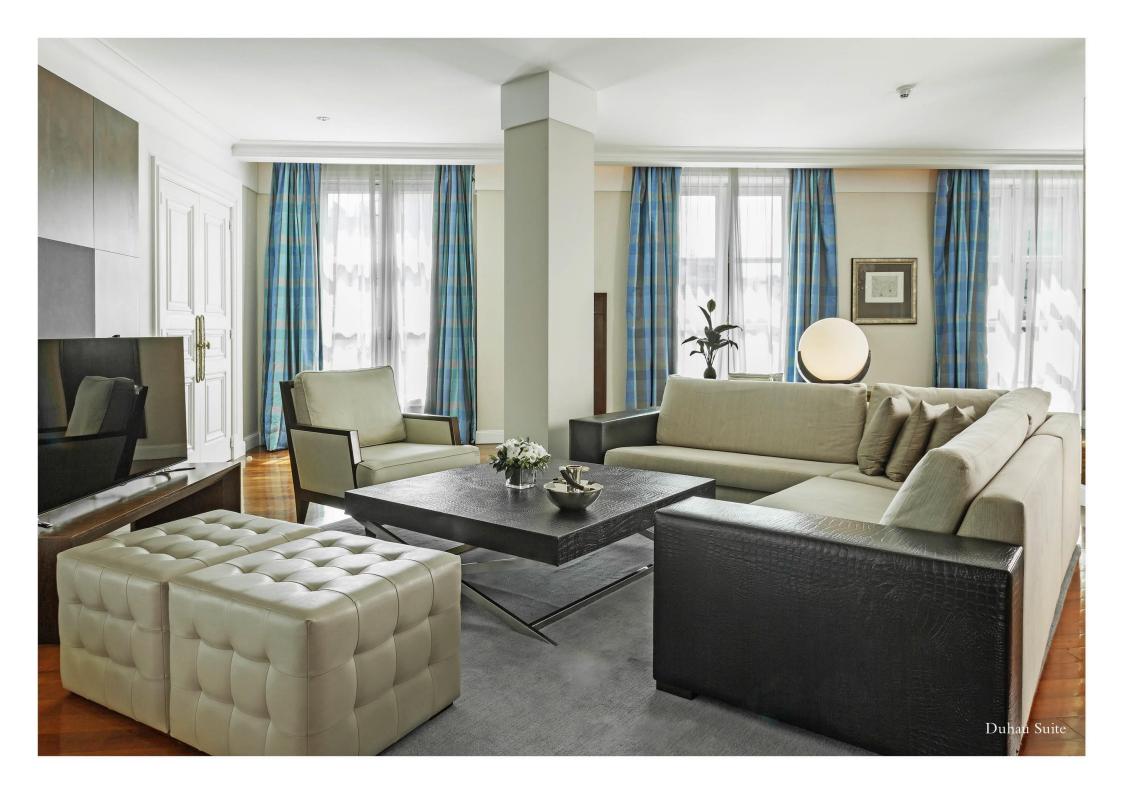

## **GUESTROOMS**

| Category               | Quantity | Posadas Building | Palace Building |
|------------------------|----------|------------------|-----------------|
| Park Room King         | 21       | 21               | -               |
| Park Deluxe King       | 60       | 55               | 5               |
| Park Deluxe Twin       | 24       | 20               | 4               |
| Park Deluxe View King  | 13       | 13               | -               |
| Park Deluxe Balcony    | 8        | 6                | 2               |
| Park One Bedroom Suite | 6        | 4                | 2               |
| Park Suite             | 17       | 13               | 4               |
| Park Deluxe Suite      | 5        | 5                | 7-              |
| Park Executive Suite   | 8        | 5                | 3               |
| Boudoir Suite          | I        | _                | I               |
| Alvear Suite           | 1        | 1997             | r               |
| Duhau Suite            | 1        | 1 <del></del> 1  | I.              |