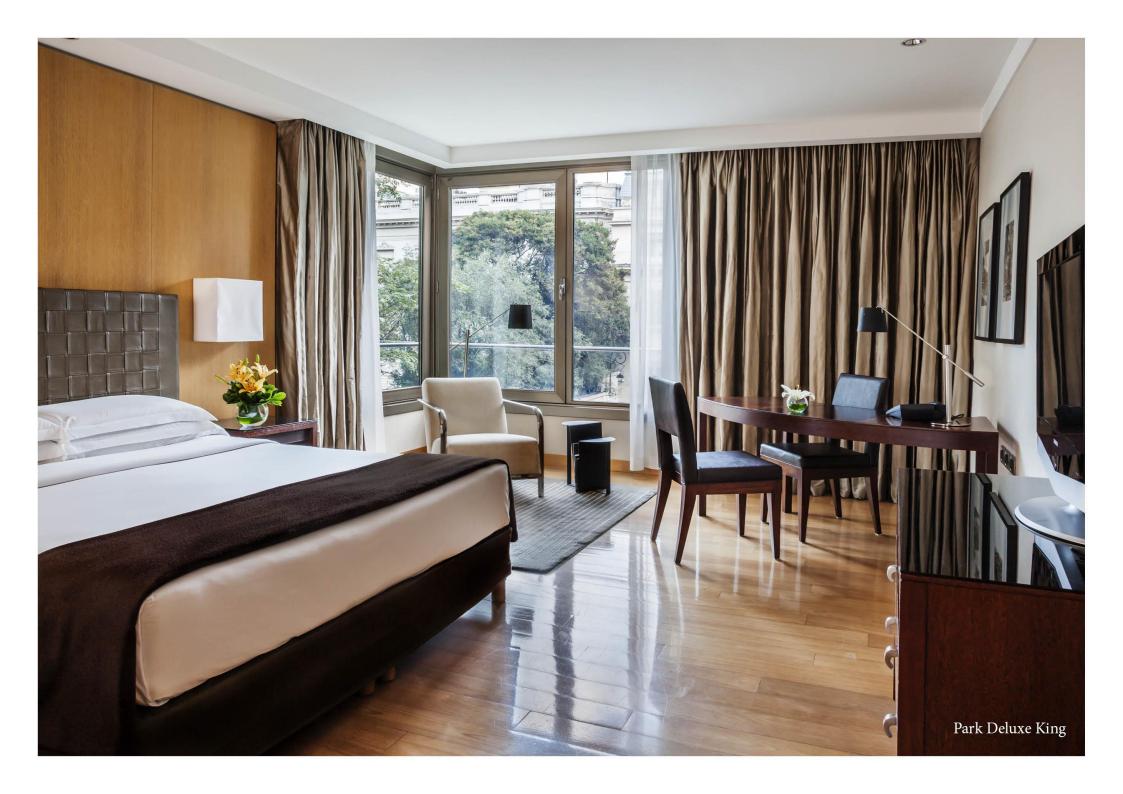

## **GUESTROOMS**

| Category               | Quantity | Posadas Building | Palace Building |
|------------------------|----------|------------------|-----------------|
| Park Room King         | 21       | 21               | -               |
| Park Deluxe King       | 60       | 55               | 5               |
| Park Deluxe Twin       | 24       | 20               | 4               |
| Park Deluxe View King  | 13       | 13               | -               |
| Park Deluxe Balcony    | 8        | 6                | 2               |
| Park One Bedroom Suite | 6        | 4                | 2               |
| Park Suite             | 17       | 13               | 4               |
| Park Deluxe Suite      | 5        | 5                | 7-              |
| Park Executive Suite   | 8        | 5                | 3               |
| Boudoir Suite          | I        | _                | I               |
| Alvear Suite           | 1        | 1997             | r               |
| Duhau Suite            | 1        | 1 <del></del> 1  | I.              |