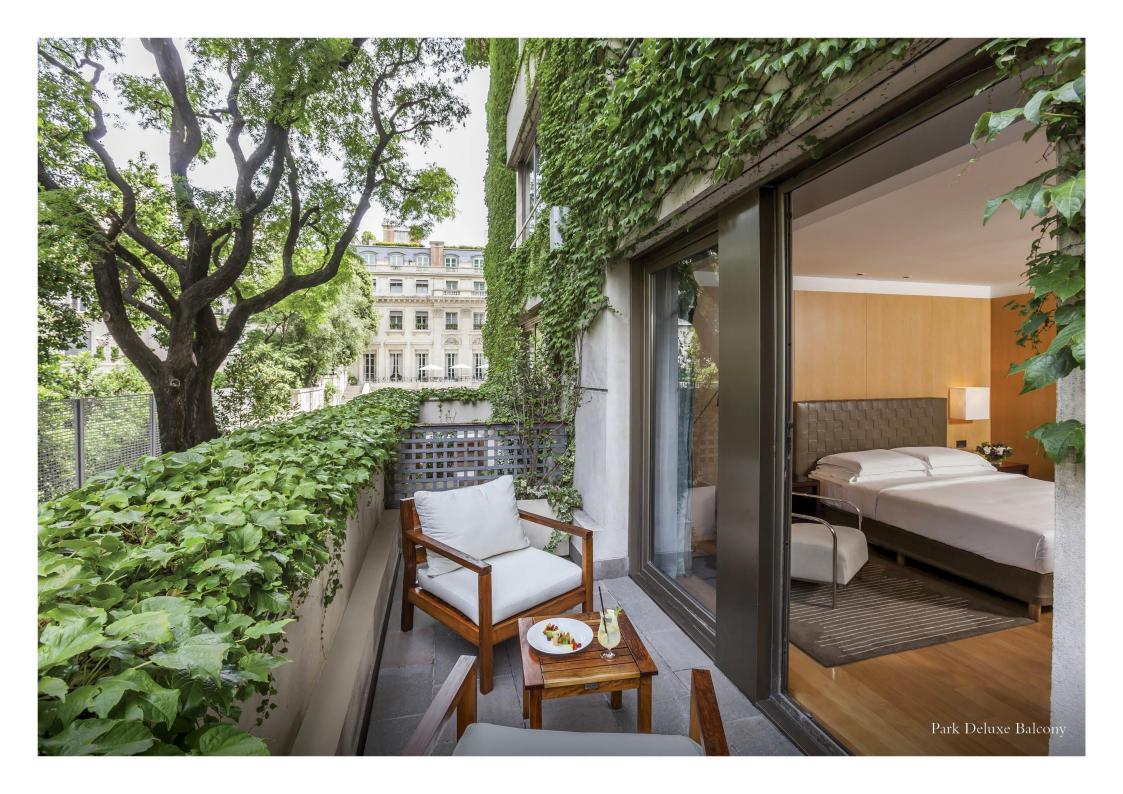

## **GUESTROOMS**

| Category               | Quantity | Posadas Building | Palace Building |
|------------------------|----------|------------------|-----------------|
| Park Room King         | 21       | 21               | -               |
| Park Deluxe King       | 60       | 55               | 5               |
| Park Deluxe Twin       | 24       | 20               | 4               |
| Park Deluxe View King  | 13       | 13               | -               |
| Park Deluxe Balcony    | 8        | 6                | 2               |
| Park One Bedroom Suite | 6        | 4                | 2               |
| Park Suite             | 17       | 13               | 4               |
| Park Deluxe Suite      | 5        | 5                | 7-              |
| Park Executive Suite   | 8        | 5                | 3               |
| Boudoir Suite          | I        | _                | I               |
| Alvear Suite           | 1        | 1997             | r               |
| Duhau Suite            | 1        | 1 <del></del> 1  | I.              |