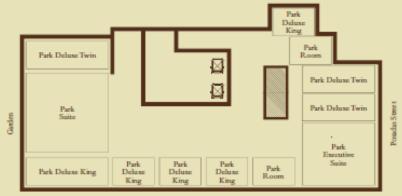

### POSADAS BUILDING

Vatican Embassy

Vatican Embassy

$$14^{\rm m}$$
 to  $17^{\rm m}$  floor

| Category               | Quantity | Posadas Building | Palace Building |
|------------------------|----------|------------------|-----------------|
| Park Room King         | 21       | 21               | =               |
| Park Deluxe King       | 60       | 55               | 5               |
| Park Deluxe Twin       | 24       | 20               | 4               |
| Park Deluxe View King  | 13       | 13               | #               |
| Park Deluxe Balcony    | 8        | 6                | 2               |
| Park One Bedroom Suite | 6        | 4                | 2               |
| Park Suite             | 17       | 13               | 4               |
| Park Deluxe Suite      | 5        | 5                | 京               |
| Park Executive Suite   | 8        | 5                | 3               |
| Boudoir Suite          | I        | -                | I               |
| Alvear Suite           | 1        |                  | I               |
| Duhau Suite            | 1        | -                | 1               |